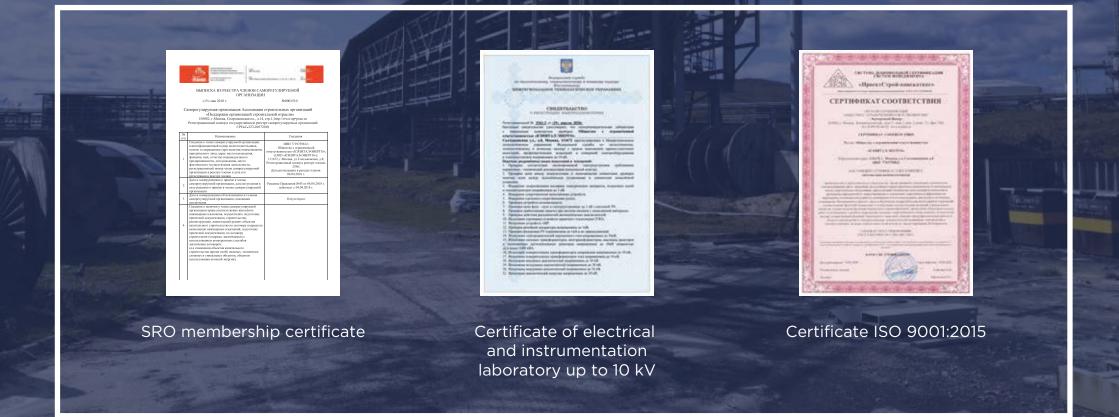

## **Our permits**

All works performed by the specialists of the "CAPITAL-ENERGO" company are executed with ultimate responsibility and quality, effective and highly organized. The entire process of works execution is accompanied with continuous monitoring by the responsible persons and is provided with statutory document workflow.

### WE POSSESS ALL PERMITS FOR THE TYPES OF PERFORMED WORKS: